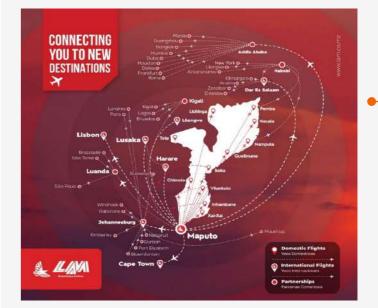

#### Now flying direct Maputo to Cape Town

**INHAMBANE** 

XAI-XAI

TETE **Read More**   Look out for tactical fares for travel between CPT and MPM, and on the new route to LIS ex-MPM.

Click for more tips

Pictured above: Team AirlinePros South Africa will represent LAM Mozambique Airlines at various trade events and travel shows this year, while offering sales and booking support backed by AirlinePros International's global professional network.

Maputo, Mozambique's capital, is an exciting destination for the Meetings, Incentives, Conferences and Events (MICE) market, while Vilanculos and Tofo via Inhambane are two popular hotspots for leisure visitors. For the corporate market, top-selling domestic routes include Tete, Nampula, and Beira.

On the back of the airline's new CPT route launch, specialists have also flagged more opportunities for travellers originating in Latin America to visit Mozambique via South Africa.

For an alternative route to Europe, TM also added Lisbon (LIS), Portugal, to its route network at the end of last year. Several more inter-continental destinations are on its radar. (See more in News & Events below.)