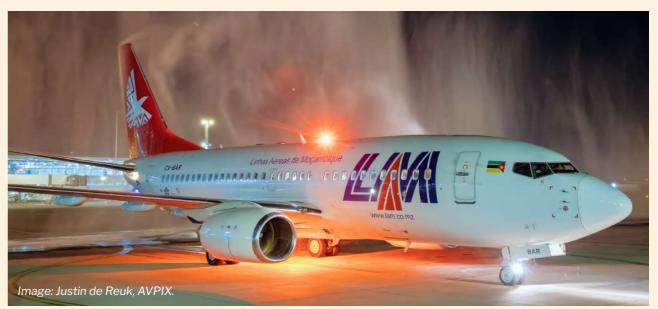

## WE ARE AIRLINEPROS!

Pictured: A customary water canon salute marks the arrival of LAM Mozambique Airlines' Boeing 737-800 at the Cape Town International Airport.

Welcome to Cape Town! AirlinePros South Africa is working closely with trade partners and destination specialists to grow support for LAM Mozambigue Airlines' new year-round service to Cape Town.

#### Partners welcome TM to Cape Town

Trade partners from across the Western Cape and Mozambigue have welcomed LAM Mozambique Airlines to Cape Town, identifying plenty of opportunity to develop more regional and international traffic on the route in the future.