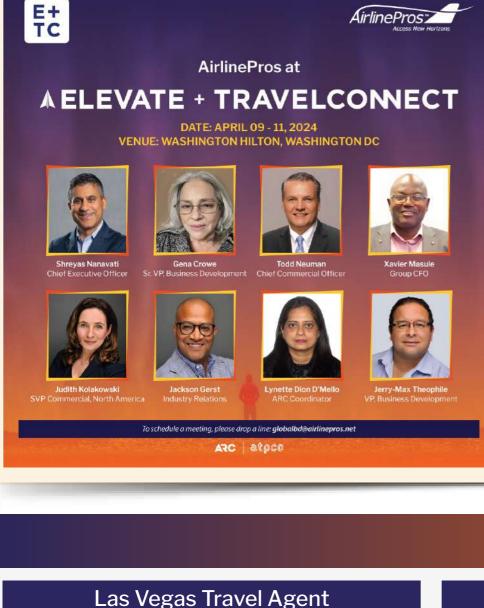

### April 9 – 11, Washington Hilton, Washington D.C. AirlinePros: A delegation of AirlinePros International senior management executives will be in

**AIRLINEPROS AT ATPCO ELEVATE + TRAVEL CONNECT** 

the Washington Hilton from April 9 to 11, 2024.

innovation in this vital part of our industry.

The event is a collaboration between ARC (the Airlines Reporting Corporation) and ATPCO (Airline Tariff Publishing Company), leading entities specializing in data, intelligence, and commerce solutions and managing ticket transaction settlement services, respectively. The aim of the gathering is to foster growth and drive

Washington D.C. to attend the Elevate + TravelConnect global event, taking place at

UR

U6

VJ

V7

WF

7W

109

Volotea

Widerøe

Windrose

Attendees can look forward to the many thought-provoking discussions, educational sessions, and networking opportunities with colleagues, industry leaders, and stakeholders. More than 120 companies will be represented, and 60+ speakers will present ideas about the evolution of air travel. Connect with AirlinePros to unlock greater opportunities – get insights into current

aviation industry thought leadership, discover and delve into new concepts of NDC, One Order, Data Mining, Distribution, Payment Solutions, and networking with our

airline clients and travel agents. To schedule a meeting please send an e-mail to globalbd@airlinepros.net