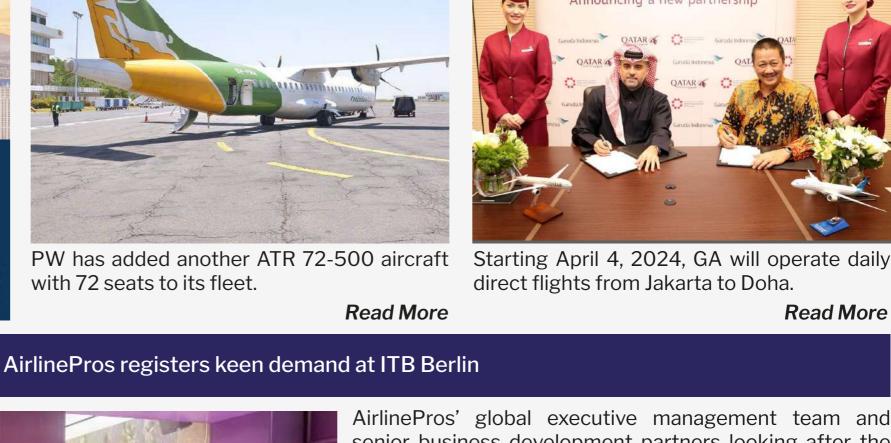

Precision Air enhances fleet GA slates direct flights to Doha

**NEWS AND EVENTS** 

Forum - let's connect!

AirlinePros at

LAS VEGAS

for the 2024 edition of ITB Berlin. The team was there to showcase AirlinePros' range of

QATAR A Garuda Indonesia Announcing a new partnership

direct flights from Jakarta to Doha.

AirlinePros' global executive management team and senior business development partners looking after the USA, Europe, and the UK gathered in Germany early March