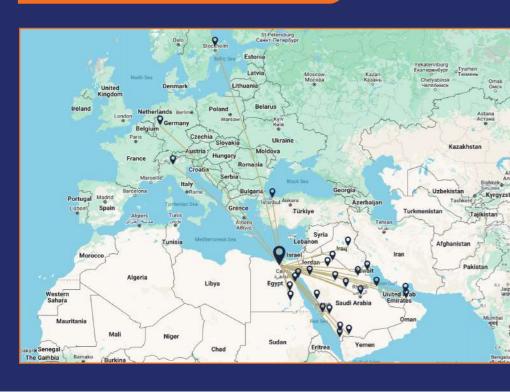

# **NILE AIR (NP)**

the largest private airlines in the country, offers seamless connectivity across Egypt and the surrounding region, with some of the warmest hospitality in the sky. With a modern fleet of Airbus A320s, Nile Air is known for service excellence and competitive pricing. Nile Air ensures travel agents can easily book connections from its Cairo hub to key markets in the Middle East, Turkey, Europe, and Africa. The airline also has plans to expand its fleet to meet growing demand and support future network expansion.

Egypt's tourism industry is thriving, and Nile Air, one of

Explore Egypt and beyond!

**CAIRO** 

Read more

## **AGENT'S CORNER**

that operates scheduled services to destinations in **Egypt** and the **Middle** East, Southern Europe, and Africa. Domestic routes include Sharm El Sheikh, Luxor, Aswan, Cairo, and

Nile Air (NP) is an Egyptian airline based at Cairo International Airport

Hurghada. International routes connect Cairo with cities such as Jeddah, Istanbul, Kuwait City, Stockholm, and Sharjah. • Nile Air operates a modern fleet of **Airbus A320/A321** family aircraft.